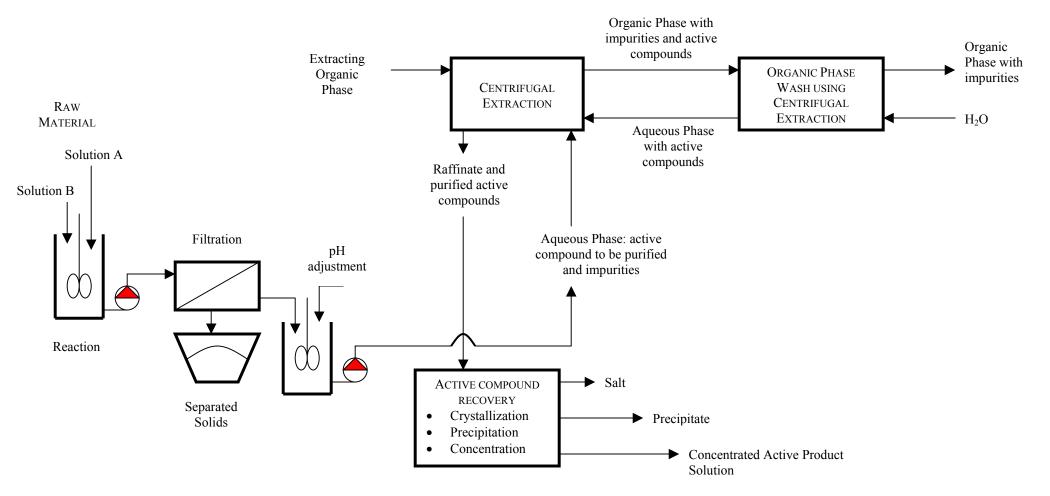

## LIQUID-LIQUID EXTRACTION PHARMACEUTICAL PRODUCT SCHEMATIC

- According to observed operating conditions, up to 99.95% of impurities are extracted (for an initial concentration of impurities of 10g/l)
- Total flowrate of the two phases that can be processed ranges from 2 liters/hour (laboratory scale) to 80 M<sup>3</sup>/hour (production scale)