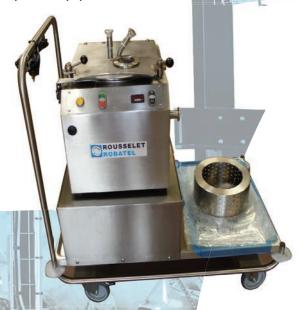

## SPECIFIC VERSIONS

#### **MANUAL TROLLEY / SKID**

With wheels for the centrifuge only or with selected peripheral equipment.

On skid with additional basket.

With peripheral equipment (storage containers for feeding solution, cake washing liquid and filtrate, and general control cabinet mounted on manual trolley with wheels).