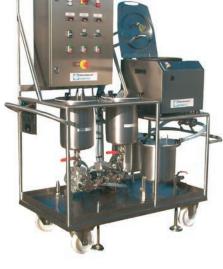

## SPECIFIC VERSIONS

#### **MANUAL TROLLEY / SKID**

With wheels for the centrifuge only or with selected peripheral equipment.

On skid with additional basket.

With peripheral equipment (storage containers for feeding solution, cake washing liquid and filtrate, and general control cabinet mounted on manual trolley with wheels).