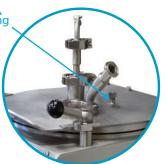

## **ALTERNATIVE CONSTRUCTIONS AND OPTIONAL EQUIPMENTS**

Lid gasket in silicone rubber PTFE encapsulated

Additionnal sight glass

Cake washing pipe with orientable nozzle (RA 20 Vx R).

Neutral gas feeding piping allowing to work under flowing nitrogen.