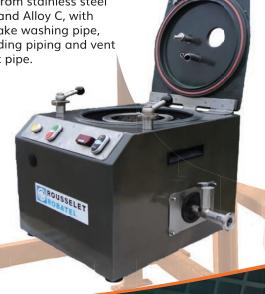

## **ALTERNATIVE CONSTRUCTIONS AND OPTIONAL EQUIPMENTS**

Lid gasket in silicone rubber PTFE encapsulated

Additionnal sight glass

Cake washing pipe with orientable nozzle (RA 20 Vx R).

Neutral gas feeding piping allowing to work under flowing nitrogen.

## COATING MATERIALS

Manufactured from stainless steel HALAR coated and Alloy C, with gasket on lid, cake washing pipe, neutral gas feeding piping and vent piping on outlet pipe.