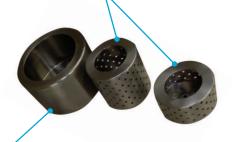

## Different diameter baskets

(120 and 280 mm) with useful volumes from 0.3L to 2.75L (in accordance with diameter and height).

#### **Decantation bowls**

(purified liquid discharged by overflow) with diameters of 120, 200 and 280 mm.

Possibility of designing the bowl with set(s) of holes plugged with screws:

- In the top to modify capacity
- In the bottom plate to drain the liquid phase once the basket has stopped.