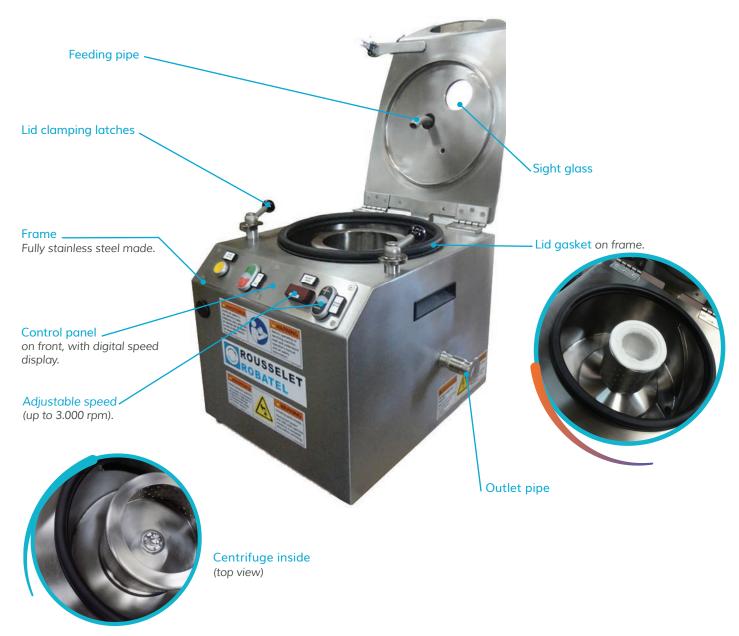

# KEY FEATURES OF RA TYPE CENTRIFUGES

- Compact and light equipment, easy to be moved.
- Sight glass.
- Front control panel with digital speed display.

- Interchanging elements.
- Possibility to test various techniques (filtration / decantation) for liquid / solid separation.
- Ideal for industries such as Chemistry, Pharmacy, Food or Textile Industries.

- Ideal for R&D departments.
- Compact and functional design.
- Lid clamping latches (for increased tightness).

## BASIC UNIT FEATURES