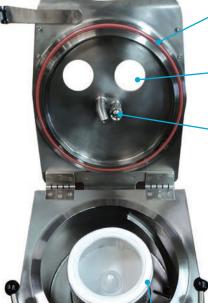

## **ALTERNATIVE CONSTRUCTIONS AND OPTIONAL EQUIPMENTS**

Lid gasket in silicone rubber PTFE encapsulated

Additionnal sight glass

Cake washing pipe with orientable nozzle (RA 20 Vx R).

Neutral gas feeding piping allowing to work under flowing nitrogen.

#### **Decantation bowls**

(purified liquid discharged by overflow) with diameters of 120, 200 and 280 mm.

Possibility of designing the bowl with set(s) of holes plugged with screws:

- In the top to modify capacity
- In the bottom plate to drain the liquid phase once the basket has stopped.