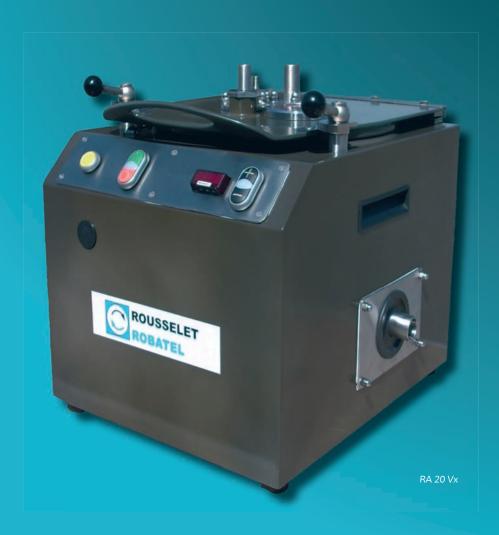

# SUPER COMPACT LABORATORY CENTRIFUGES RA 20 Vx



# KEY FEATURES OF RA TYPE CENTRIFUGES



- Compact and light equipment, easy to be moved.
- Sight glass.
- Front control panel with digital speed display.



- Interchanging elements.
- Possibility to test various techniques (filtration / decantation) for liquid / solid separation.
- Ideal for industries such as Chemistry, Pharmacy, Food or Textile Industries.



- Ideal for R&D departments.
- Compact and functional design.
- Lid clamping latches (for increased tightness).

## BASIC UNIT FEATURES



## **MAIN FEATURES**

|  | TYPE  | Ø Basket mm | Basket<br>Height<br><b>mm</b> | Useful<br>volume<br>I | Useful<br>Ioad<br><b>kg</b> | Maximum<br>speed<br>rpm | Length<br>mm | Width<br>mm | Height<br><b>mm</b> | Weight <b>kg</b> |
|--|-------|-------------|-------------------------------|----