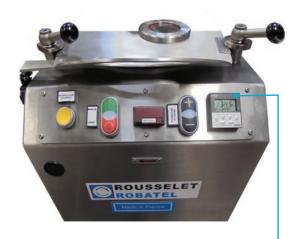

# KEY FEATURES OF RA TYPE CENTRIFUGES

- Compact and light equipment, easy to be moved.
- Sight glass.
- Front control panel with digital speed display.

- Interchanging elements.
- Possibility to test various techniques (filtration / decantation) for liquid / solid separation.
- Ideal for industries such as Chemistry, Pharmacy, Food or Textile Industries.

- Ideal for R&D departments.
- Compact and functional design.
- Lid clamping latches (for increased tightness).

## BASIC UNIT FEATURES