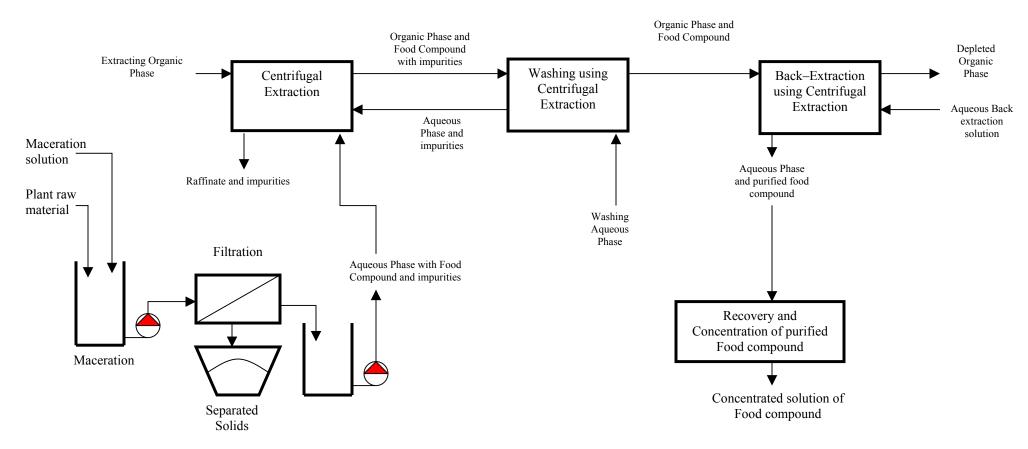

## LIQUID-LIQUID EXTRACTION AGRICULTURAL PRODUCT SCHEMATIC

- According to observed operating conditions, up to 99.95% of impurities are extracted (for an initial concentration of impurities of 10g/l)
- Total flowrate of the two phases that can be treated ranges from 2 liters/hour (laboratory scale) to 80 M<sup>3</sup>/hour (production scale)